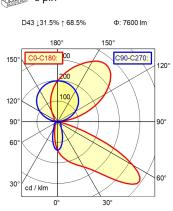

## Wall-mounted luminaire ZERA.bed ZEW 9000/830

114475000-00812992

Work equipment Power supply unit

**Connected load** 220 - 240 V; AC; 50 Hz; 60 Hz

Power consumption ca. 86 W

Luminous flux approx. 8.500 lm Luminous efficiency 1) approx. 98 lm/W Light type/-color Warm white Colour temperatur approx. 3.000 K Color rendering index CRI ≥ 80 Light distribution Direct/indirect **Chromaticity tolerance LED** < 3 SDCM Glare control Diffusor System of protection/Class IP 20; I