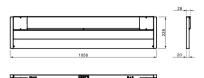

Maximum ambient temperature 25 °C

Life expectancy LEDL80B50 50.000hEAN4013330146153Weight without/incl. packagingca. 6,9 kg; 8,9 kg

Packaging dimensions ca. 133 mm; 400 mm; 1.185 mm

Special features General light, indirect, 3000K, Ra≥80; Reading light,